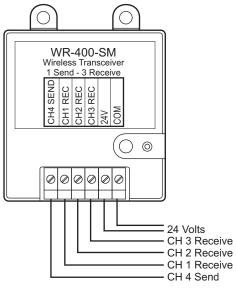

### WR-400™ 4 CHANNEL WIRELESS RELAY KIT

The WR-400™ Wireless Relay Kit contains two 4-channel transceivers. The base module has 3 transmitting channels and 1 receiving channel. The satellite module has 3 receiving channels and 1 transmitting channel. Each transceiver module uses a redundant transmission protocol for failsafe protection. If either module does not receive a valid ON or OFF transmission signal within 60 seconds, the output(s) will be turned off.

## Wireless Transceiver Satellite Module Model WR-400-SM

Power: 24VAC, 2.8VA

Channels: 4 (1 Send - 3 Receive)

Contact Ratings: 1 Amp per channel

Frequency: 915MHz proprietary protocol

Range: 100 to 200 feet from base module

depending on type of building

Dimensions: 2.25" x 2.50" x 1.00" (W x H x D)

Jackson Systems, LLC

Toll-Free: 888.652.9663 Fax: 317.227.1034