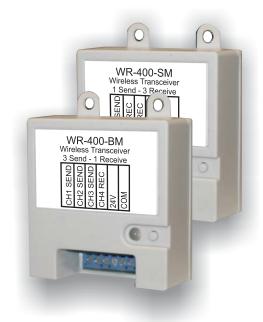

### WR-400™ 4 CHANNEL WIRELESS RELAY KIT

The WR-400™ Wireless Relay Kit contains two 4-channel transceivers. The base module has 3 transmitting channels and 1 receiving channel. The satellite module has 3 receiving channels and 1 transmitting channel. Each transceiver module uses a redundant transmission protocol for failsafe protection. If either module does not receive a valid ON or OFF transmission signal within 60 seconds, the output(s) will be turned off.

### **WR-400™ Wireless 4-Channel Relay Kit**

## Wireless Transceiver Base Module Model WR-400-BM

Power: 24VAC, 2.8VA

Channels: 4 (3 Send - 1 Receive)

Contact Rating: 1 Amp per channel

Addresses: Up to 6 relay kits using

4-channels can be installed

in the same building

## Wireless Transceiver Satellite Module Model WR-400-SM

Power: 24VAC, 2.8VA

Channels: 4 (1 Send - 3 Receive)

Contact Ratings: 1 Amp per channel

Frequency: 915MHz proprietary protocol

Range: 100 to 200 feet from base module