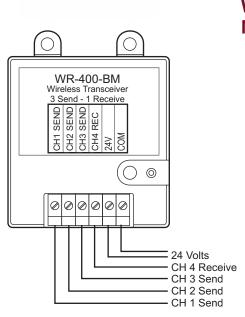

### WR-400™ 4 CHANNEL WIRELESS RELAY KIT

The WR-400™ Wireless Relay Kit contains two 4-channel transceivers. The base module has 3 transmitting channels and 1 receiving channel. The satellite module has 3 receiving channels and 1 transmitting channel. Each transceiver module uses a redundant transmission protocol for failsafe protection. If either module does not receive a valid ON or OFF transmission signal within 60 seconds, the output(s) will be turned off.

## Wireless Transceiver Base Module Model WR-400-BM

Power: 24VAC, 2.8VA

Channels: 4 (3 Send - 1 Receive)

Contact Rating: 1 Amp per channel

Addresses: Up to 6 relay kits using

4-channels can be installed

in the same building

Frequency: 915MHz proprietary protocol

Range: 100 to 200 feet from satellite module

depending on type of building

Dimensions: 2.25" x 2.50" x 1.00" (W x H x D)